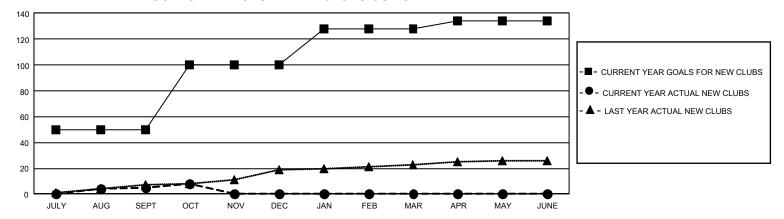

## GMT Constitutional Area 5 - K, Group K

REPORT DOES NOT INCLUDE CLUBS IN UNDISTRICTED AREAS.

| Clubs                 |               |           |               | Members               |                          |                         |                                                    |
|-----------------------|---------------|-----------|---------------|-----------------------|--------------------------|-------------------------|----------------------------------------------------|
| RESULTS FOR 2021-2022 |               |           |               | RESULTS FOR 2021-2022 |                          |                         |                                                    |
| QUARTER               | NEW CLUB GOAL | NEW CLUBS | DROPPED CLUBS | QUARTER MI            | EMBER GROWTH NET<br>GOAL | MEMBER GROWTH<br>ACTUAL | DROPPED MEMBERS<br>ACTUAL (including<br>transfers) |
| JULY/AUG/SEPT         | 150           | 5         | 15            | JULY/AUG/SEP1         | Т 900                    | 964                     | 999                                                |
| OCT/NOV/DEC           | 150           | 3         | 0             | OCT/NOV/DEC           | 910                      | 246                     | 99                                                 |
| JAN/FEB/MAR           | 84            | 0         | 0             | JAN/FEB/MAR           | 825                      | 0                       | 0                                                  |
| APR/MAY/JUNE          | 18            | 0         | 0             | APR/MAY/JUNE          | 750                      | 0                       | 0                                                  |

## GOALS AND ACTUAL NEW CLUBS CUMULATIVE