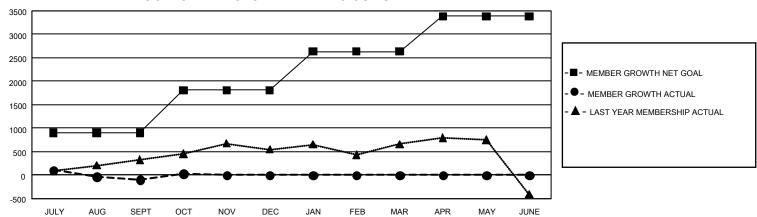

## GMT Constitutional Area 5 - K, Group K

REPORT DOES NOT INCLUDE CLUBS IN UNDISTRICTED AREAS.

| Clubs                 |               |           |               | Members               |                          |                         |                                                    |
|-----------------------|---------------|-----------|---------------|-----------------------|--------------------------|-------------------------|----------------------------------------------------|
| RESULTS FOR 2021-2022 |               |           |               | RESULTS FOR 2021-2022 |                          |                         |                                                    |
| QUARTER               | NEW CLUB GOAL | NEW CLUBS | DROPPED CLUBS | QUARTER MI            | EMBER GROWTH NET<br>GOAL | MEMBER GROWTH<br>ACTUAL | DROPPED MEMBERS<br>ACTUAL (including<br>transfers) |
| JULY/AUG/SEPT         | 150           | 5         | 15            | JULY/AUG/SEP1         | Т 900                    | 964                     | 999                                                |
| OCT/NOV/DEC           | 150           | 3         | 0             | OCT/NOV/DEC           | 910                      | 246                     | 99                                                 |
| JAN/FEB/MAR           | 84            | 0         | 0             | JAN/FEB/MAR           | 825                      | 0                       | 0                                                  |
| APR/MAY/JUNE          | 18            | 0         | 0             | APR/MAY/JUNE          | 750                      | 0                       | 0                                                  |

## GOALS AND ACTUAL MEMBERS CUMULATIVE

| DROPPED CLUBS: 15 |       | 316 CLUBS OF 828 ADDED 1<br>OR MORE NEW MEMBERS | GENDER DISTRIBUTION                  |                 |  |
|-------------------|-------|-------------------------------------------------|--------------------------------------|-----------------|--|
|                   |       |                                                 | MALE                                 | 18,282 (69.60%) |  |
|                   |       |                                                 | FEMALE                               | 7,986 (30.40%)  |  |
| DROPPED MEMBERS   |       |                                                 | NON BINARY                           | 0 (0.00%)       |  |
| DECEASED          | 27    |                                                 | PREFER NOT TO ANSWER                 | 0 (0.00%)       |  |
| CLUB CANCELLED    | 245   |                                                 | TOTAL FAMILY UNIT MEMBERS 3,75       |                 |  |
| OTHER             | 826   | CLICK HERE FOR                                  |                                      |                 |  |
| TOTAL             | 1,098 | CUMULATIVE MEMBERSHIP  DATA                     | FAMILY MEMBERS PAYING HALF DUES 2,21 |                 |  |